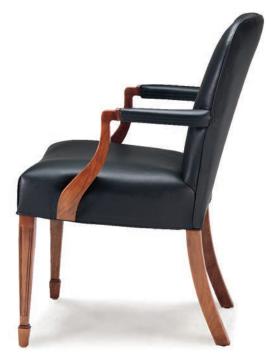

### 445-T: Arm Chair/ Open Wood Upholstered Arm

#### **Dimensions:**

W 25" D 26" H 36" SH 20" AH 26" SW 21.5" SD 18"

Unit Weight: 45 lbs.

**COM:** 2.5 yds. **COL:** 45 sq. ft.

#### **Standard Features:**

• Upholstered Arms

Solid Cherry Legs

Warranty: 10 Years (See Price List For Details)

#### **Other Specifications:**

- Upholstery Frames: Hardwood & Plywood
- Seat: High Density Polyurethane Foam Over Eight-Way Hand Tied Coil Springs
- Back: High Density Polyurethane Foam Over Polypropylene Webbing
- Mortise & Tenon Joints
- Dowel, Screwed & Glued Corner Blocks
- Upholstered Arms: Polyurethane Foam Over Hardwood
- Exposed Arms/Legs: Solid Cherry, Lacquer Finished
- Exposed Wood Finish Must Be Specified