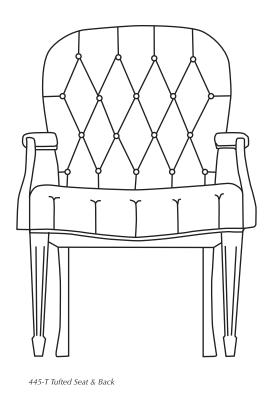

# Georgetown

445-P Plain Tight Seat & Back

### 445-T: Arm Chair/ Open Wood Upholstered Arm

#### **Dimensions:**

W 25" D 26" H 36" SH 20" AH 26" SW 21.5" SD 18"

Unit Weight: 45 lbs.

**COM:** 2.5 yds. **COL:** 45 sq. ft.

#### **Standard Features:**

• Upholstered Arms

Solid Cherry Legs

Warranty: 10 Years (See Price List For Details)

#### **Available Options:**

- Brass or Pewter Nail Head Trim
- Tufted Back & Plain Seat

#### **Other Specifications:**

- Upholstery Frames: Hardwood & Plywood
- Seat: High Density Polyurethane Foam Over Eight-Way Hand Tied Coil Springs
- Back: High Density Polyurethane Foam Over Polypropylene Webbing
- Mortise & Tenon Joints
- Dowel, Screwed & Glued Corner Blocks
- Upholstered Arms: Polyurethane Foam Over Hardwood
- Exposed Arms/Legs: Solid Cherry, Lacquer Finished
- Exposed Wood Finish Must Be Specified